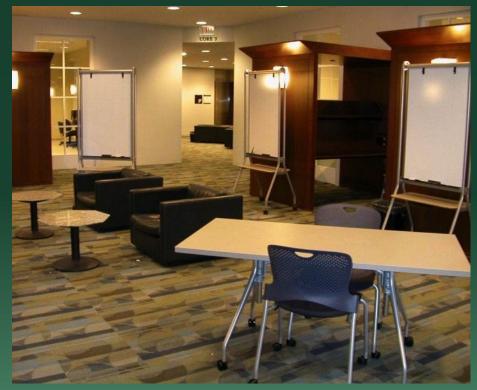

# Reserve this study room!

Click on 'Book a Group Study Room' on the Library's homepage.

# Berry Level One Future Possibilities

- New seating throughout the area
- Freestanding writeable surfaces for ad hoc group study