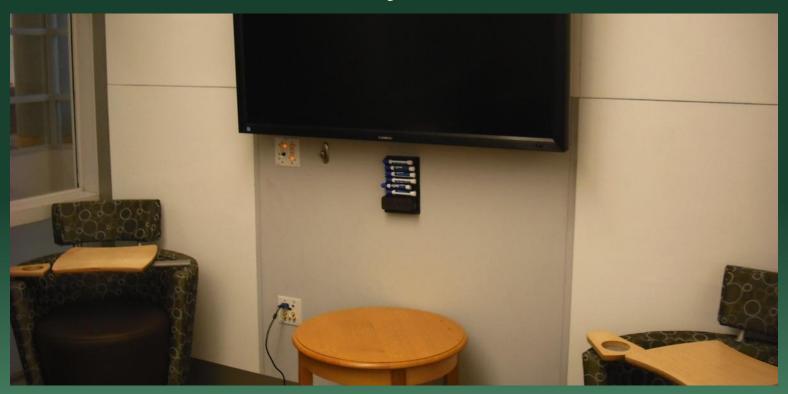

# Reserve this study room!

Click on 'Book a Group Study Room' on the Library's homepage.

## Berry Level One Outcomes—More Seating

### Berry Level One Outcomes—More Seating

# Berry Level One Future Possibilities

- New seating throughout the area
- Freestanding writeable surfaces for ad hoc group study