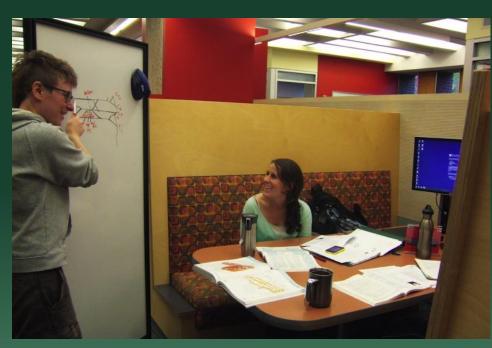

# Reserve this study room!

Click on 'Book a Group Study Room' on the Library's homepage.

# Berry Level One Future Possibilities

- New seating throughout the area
- Freestanding writeable surfaces for ad hoc group study