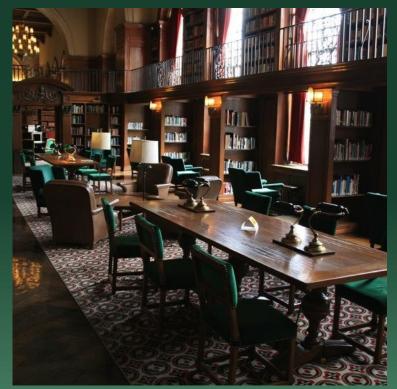

# Baker Library (1928)

Tower Room

- Tower Room
- 1902 Room

- Tower Room
- 1902 Room
- Treasure Room

- Tower Room
- 1902 Room
- Treasure Room
- Orozco Corridor

- Tower Room
- 1902 Room
- Treasure Room
- Orozco Corridor
- Main Hall