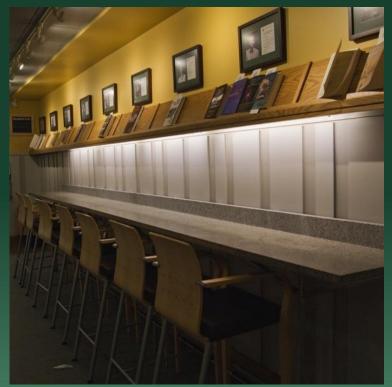

### **Targeted Areas for Improvement**

Baker Main Hall

### **Targeted Areas for Improvement**

- Baker Main Hall
- Berry Level One

### Baker Main Hall Recommendations

Create a variety of seating areas: **comfortable** "soft and low" areas, with rugs and floor lamps that provide a **home-like** feel; and "high table" areas for informal **group work** that still preserve the ability to look out upon the beautiful views of the campus green through the large library windows. Better support for **mobile** technology USERS.