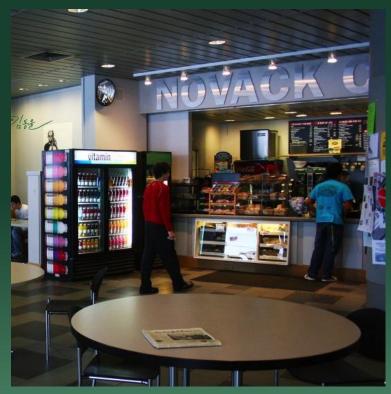

- Opened in 2000
- Classrooms
- Study Rooms

- Opened in 2000
- Classrooms
- Study Rooms
- Jones Media Center

- Opened in 2000
- Classrooms
- Study Rooms
- Jones Media Center
- Evans Map Room

- Opened in 2000
- Classrooms
- Study Rooms
- Jones Media Center
- Evans Map Room
- Novack Café

- Opened in 2000
- Classrooms
- Study Rooms
- Jones Media Center
- Evans Map Room
- Novack Café
- Academic Computing & Help Desk

# Berry News Center Future Possibilities

 The success of King Arthur Flour may eventually require a minor expansion of the café