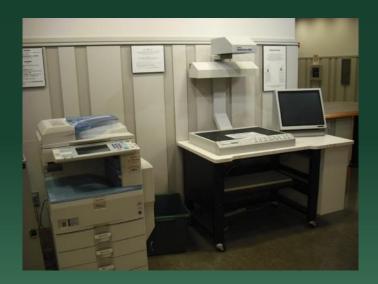

adjacent to the stairwell that serves as the primary security point for the north exit of the library.

Establish a '**productivity area**' on the floor, bringing together scanners, copiers, and printers in one location for easier use and access by students.

Expand the number of **group study areas** by bringing in freestanding glass walls, white boards, and additional power.

Improve and increase the number of **comfortable** and **attractive seating** in the area.



### Berry Level One Outcomes—Info & Ref Desk

### **Information Desk - Before**



### **Reference Desk - Before**





# Berry Level One Outcomes—Info & Ref Desk

Combined Information and Reference Desk

- After





### Berry Level One Outcomes—Productivity Center







### Berry Level One Outcomes—Productivity Center























# Reserve this study room!

Click on 'Book a Group Study Room' on the Library's homepage.





## Berry Level One Outcomes—More Seating





### Berry Level One Outcomes—More Seating





# Berry Level One Future Possibilities

- New seating throughout the area
- Freestanding writeable surfaces for ad hoc group study





## Orozco Room Recommendations

- Open up space for two groupings of **Comfortable lounge seating** with floor lamps. These could provide small informal spaces for group work, a comfortable resting spot for visitors viewing the murals, and an attractive element that will bring students into the hall.
- Improve the overall lighting of the room, with better overhead lighting, additional wall lighting to enhance the murals, and reading lamps on the tabl