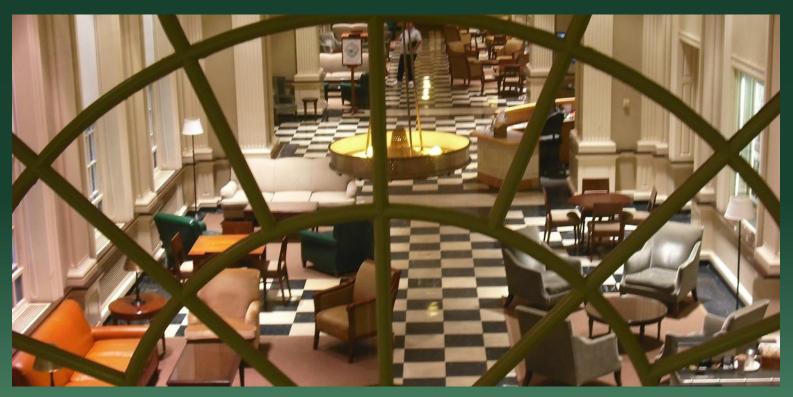

### **Targeted Areas for Improvement**

Baker Main Hall

### **Targeted Areas for Improvement**

- Baker Main Hall
- Berry Level One

### **Targeted Areas for Improvement**

- Baker Main Hall
- Berry Level One
- Berry News Center

### **Targeted Areas for Improvement**

- Baker Main Hall
- Berry Level One
- Berry News Center
- Orozco Corridor