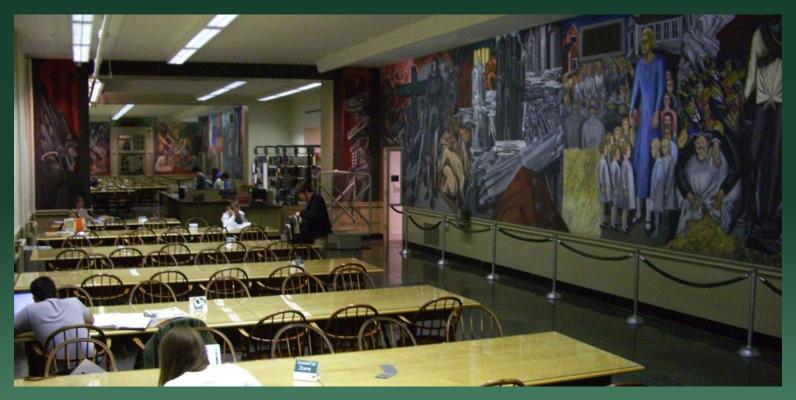

## Orozco Room Recommendations

- Open up space for two groupings of **Comfortable lounge seating** with floor lamps. These could provide small informal spaces for group work, a comfortable resting spot for visitors viewing the murals, and an attractive element that will bring students into the hall.
- Improve the overall lighting of the room, with better overhead lighting, additional wall lighting to enhance the murals, and reading lamps on the tables.
- Improve the electrical system to accommodate students needing power to work for long periods on their computers.

### Orozco Room Outcomes—Before