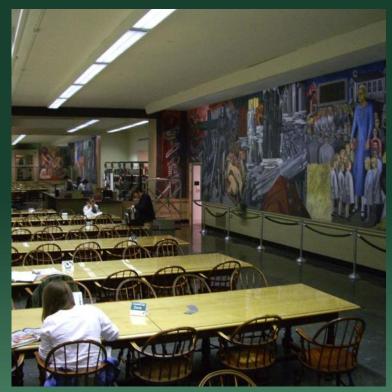

### **Targeted Areas for Improvement**

- Baker Main Hall
- Berry Level One
- Berry News Center
- Orozco Corridor

## Orozco Room Recommendations

- Open up space for two groupings of **Comfortable lounge seating** with floor lamps. These could provide small informal spaces for group work, a comfortable resting spot for visitors viewing the murals, and an attractive element that will bring students into the hall.
- Improve the overall lighting of the room, with better overhead lighting, additional wall lighting to enhance the murals, and reading lamps on the tables.
- Improve the electrical system to accommodate students needing power to work for long periods on their computers.

### Orozco Room Outcomes—Before