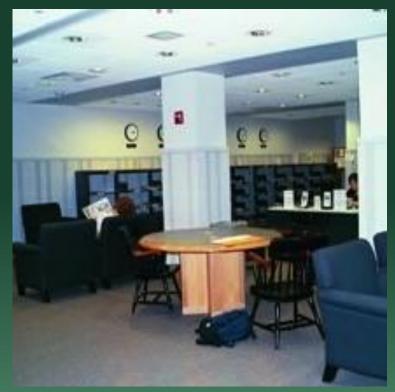

### **Targeted Areas for Improvement**

Baker Main Hall

### **Targeted Areas for Improvement**

- Baker Main Hall
- Berry Level One

### Baker Main Hall Recommendations

Create a variety of seating areas: **comfortable** "soft and low" areas, with rugs and floor lamps that provide a **home-like** feel; and "high table" areas for informal **group work** that still preserve the ability to look out upon the beautiful views of the campus green through the large library windows. Better support for **mobile** technology USERS.

### Baker Main Hall Outcomes—Before