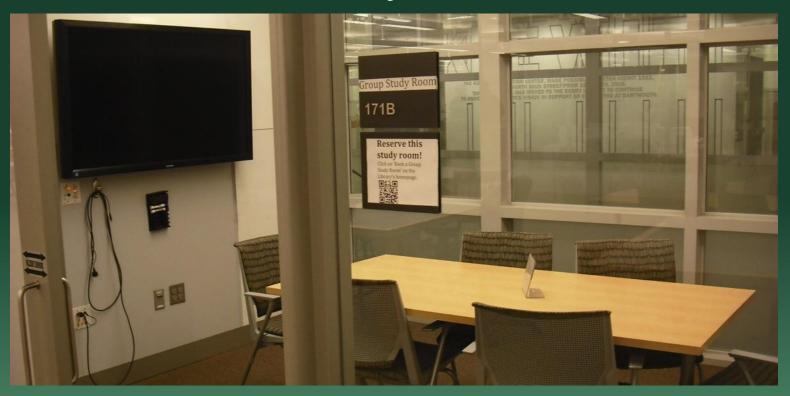

# Reserve this study room!

Click on 'Book a Group Study Room' on the Library's homepage.