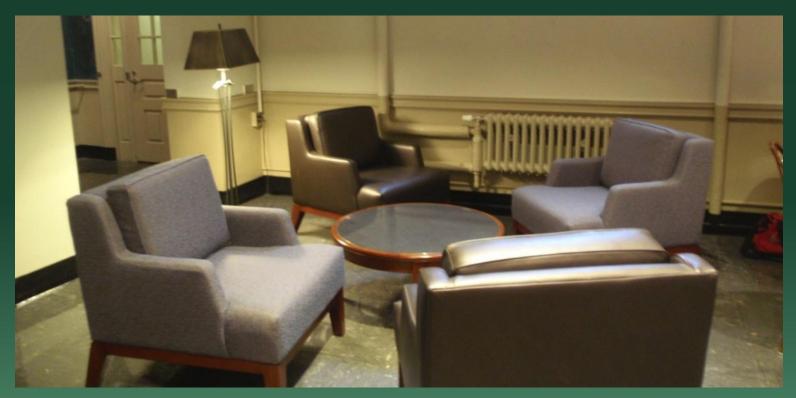

### Baker Main Hall Recommendations

Create a variety of seating areas: **comfortable** "soft and low" areas, with rugs and floor lamps that provide a **home-like** feel; and "high table" areas for informal **group work** that still preserve the ability to look out upon the beautiful views of the campus green through the large library windows. Better support for **mobile** technology USERS.

### Baker Main Hall Outcomes—Before

### Baker Main Hall Outcomes—After