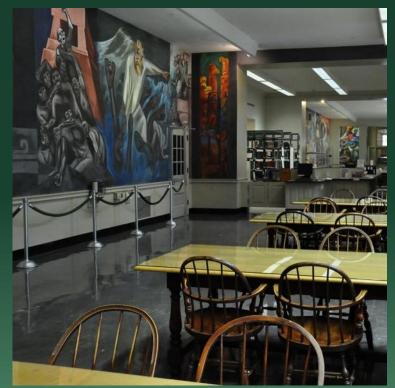

## Orozco Room Recommendations

- Open up space for two groupings of **Comfortable lounge seating** with floor lamps. These could provide small informal spaces for group work, a comfortable resting spot for visitors viewing the murals, and an attractive element that will bring students into the hall.
- Improve the overall lighting of the room, with better overhead lighting, additional wall lighting to enhance the murals, and reading lamps on the tables.
- Improve the electrical system to accommodate students needing power to work for long periods on their computers.

### Orozco Room Outcomes—Before