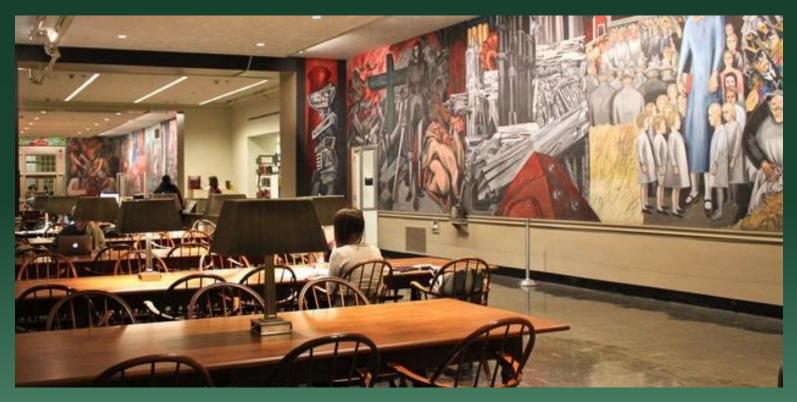

## Orozco Room Recommendations

- Open up space for two groupings of **Comfortable lounge seating** with floor lamps. These could provide small informal spaces for group work, a comfortable resting spot for visitors viewing the murals, and an attractive element that will bring students into the hall.
- Improve the overall lighting of the room, with better overhead lighting, additional wall lighting to enhance the murals, and reading lamps on the tables.
- Improve the electrical system to accommodate students needing power to work for long periods on their computers.

### Orozco Room Outcomes—Before