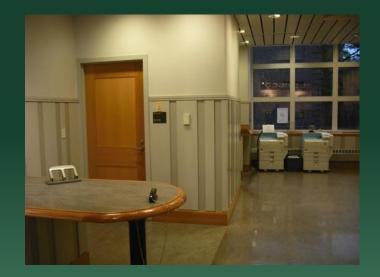

the new combined Berry Information and Reference Desk adjacent to the stairwell that serves as the primary security point for the north exit of the library.

Establish a '**productivity area**' on the floor, bringing together scanners, copiers, and printers in one location for easier use and access by students.

Expand the number of **group study areas** by bringing in freestanding glass walls, white boards, and additional power.

Improve and increase the number of **comfortable** and **attractive seating** in the area.



### Berry Level One Outcomes—Info & Ref Desk

### **Information Desk - Before**



### **Reference Desk - Before**





# Berry Level One Outcomes—Info & Ref Desk

Combined Information and Reference Desk

- After





### Berry Level One Outcomes—Productivity Center







### Berry Level One Outcomes—Productivity Center























# Reserve this study room!

Click on 'Book a Group Study Room' on the Library's homepage.





## Berry Level One Outcomes—More Seating





### Berry Level One Outcomes—More Seating





# Berry Level One Future Possibilities

- New seating throughout the area
- Freestanding writeable surfaces for ad hoc group study





## Orozco Room Recommendations

- Open up space for two groupings of **Comfortable lounge seating** with floor lamps. These could provide small informal spaces for group work, a comfortable resting spot for visitors viewing the murals, and an attractive element that will bring students into the hall.
- Improve the overall lighting of the room, with better overhead lighting, additional wall lightin