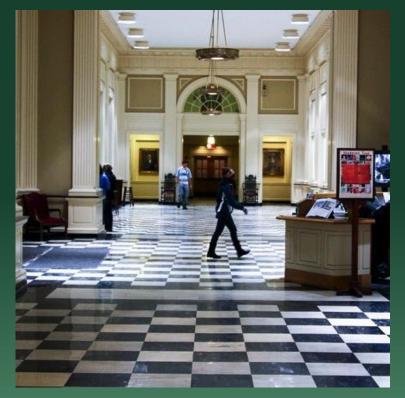

### **Targeted Areas for Improvement**

Baker Main Hall

### **Targeted Areas for Improvement**

- Baker Main Hall
- Berry Level One

### **Targeted Areas for Improvement**

- Baker Main Hall
- Berry Level One
- Berry News Center

### **Targeted Areas for Improvement**

- Baker Main Hall
- Berry Level One
- Berry News Center
- Orozco Corridor